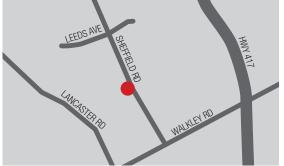

#### **LOCATION**

2760 Sheffield Road is located within Sheffield Industrial Park, which is bound by Innes Road to the north, Highway 417 to the east, Walkley Road to the south and Russel Road and St. Laurent Boulevard to the west.