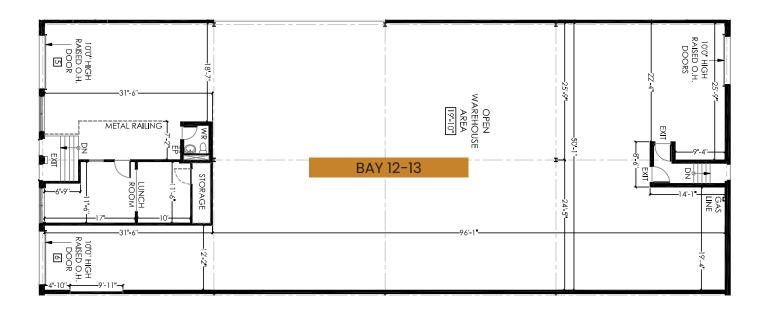

#### FLEX WAREHOUSE Unit 2760, Bay 12-13

- 6,552 SF
- Rental Rate: \$15.50 PSF
- Additional Rent: \$8.27 PSF (2025 estimate)
- 2 dock doors
- 1,000 SF of office with the balance as open warehouse space
- 18 ft ceiling height
- LED lighting installed
- Available Immediately