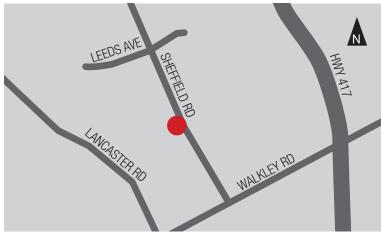

#### **LOCATION**

2760 Sheffield Road is located within Sheffield Industrial Park, which is bound by Innes Road to the north, Highway 417 to the east, Walkley Road to the south and Russel Road and St. Laurent Boulevard to the west.