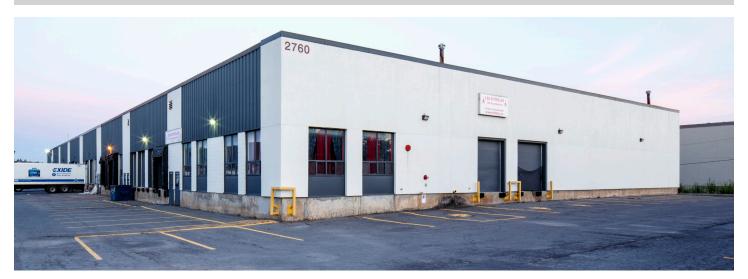

#### PROPERTY DESCRIPTION

The premises consist of two improved singlestorey multi-tenant industrial warehouse buildings totalling 160,000 SF.

#### FLEX WAREHOUSE Unit 2760, Bay 12-13

- 6,552 SF
- Rental Rate: \$15.50 PSF
- Additional Rent: \$8.27 PSF (2025 estimate)
- 2 dock doors
- 1,000 SF of office with the balance as open warehouse space
- 18 ft ceiling height
- LED lighting installed
- Available Immediately