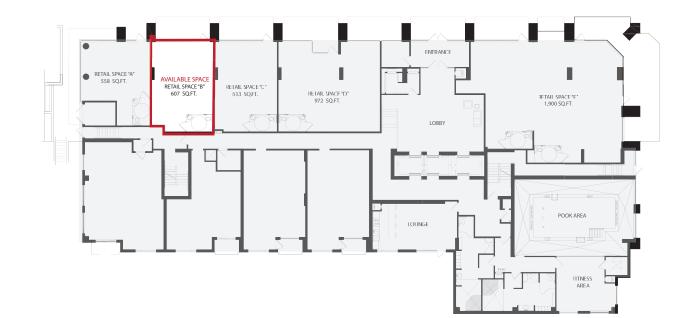

#### RETAIL UNIT B - 607 SQ. FT.

- Net Rental Rate: \$35.00 PSF
- Operating Costs: \$18.84 PSF (est 2025)
- · Currently built out as modern café
- Storefront Signage along Besserer Street
- 1 parking space included with unit
- Available Immediately