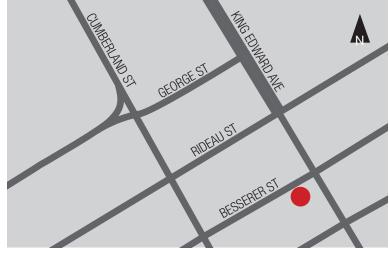

### LOCATION

238 Besserer is in downtown Ottawa,

on Besserer Street at King Edward Avenue, just south of Rideau street. Located just steps away from the Rideau centre, Byward Market, Central Business District, and University of Ottawa. The units are easily accessible both to Highway 417 and the bridge to Quebec.