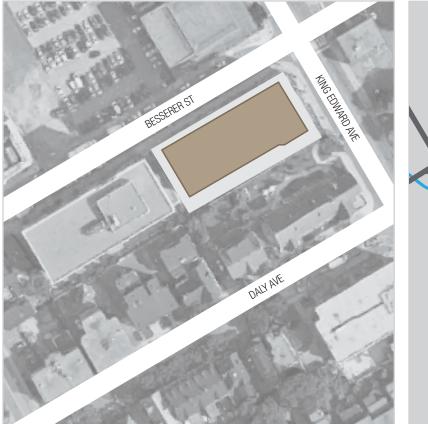

### LOCATION

238 Besserer is in downtown Ottawa,

on Besserer Street at King Edward Avenue, just south of Rideau street. Located just steps away from the Rideau centre, Byward Market, Central Business District, and University of Ottawa. The units are easily accessible both to Highway 417 and the bridge to Quebec.