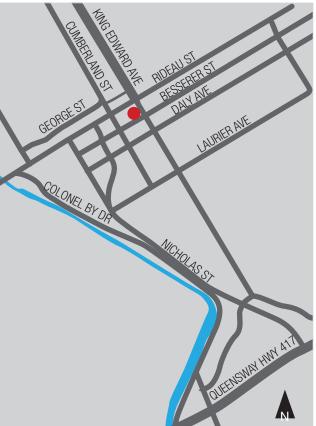

### LOCATION

238 Besserer is in downtown Ottawa,

on Besserer Street at King Edward Avenue, just south of Rideau street. Located just steps away from the Rideau centre, Byward Market, Central Business District, and University of Ottawa. The units are easily accessible both to Highway 417 and the bridge to Quebec.