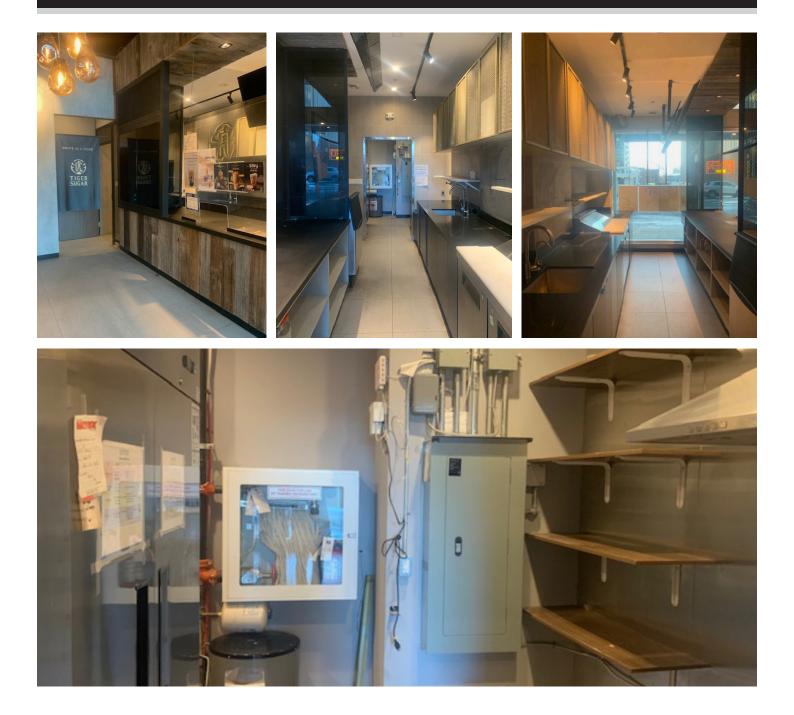

#### RETAIL UNIT B - 607 SQ. FT.

- Net Rental Rate: \$35.00 PSF
- Operating Costs: \$18.84 PSF (est 2025)
- · Currently built out as modern café
- Storefront Signage along Besserer Street
- 1 parking space included with unit
- Available Immediately