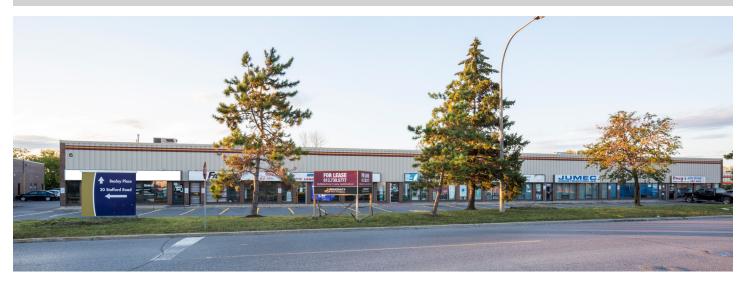

#### PROPERTY DESCRIPTION

This unit is ideal for client facing industrial uses. With signage exposure, ample parking and a dock level door, this functional space can appeal to many different uses.

#### **LOCATION**

Retail/Showroom exposure located adjacent to Stafford Power Centre in Bells Corners. At the intersection of Stafford Road and Bexley Place, in the Bells Corners community, this site is accessible from Highway 417