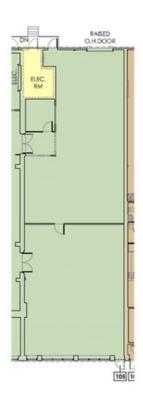

#### 6 BEXLEY PLACE Unit 105 – 3,150 SF

• Base Rent: \$18.00 per SF

• Front office/showroom area with the balance

as warehouse

Additional Rent: \$9.43 PSF (est 2025)

• 16' clear height

• 1 dock level loading door