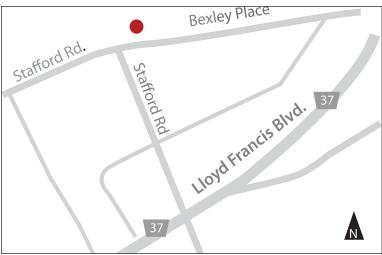

#### **LOCATION**

Retail/Showroom exposure located adjacent to Stafford Power Centre in Bells Corners. At the intersection of Stafford Road and Bexley Place, in the Bells Corners community, this site is accessible from Highway 417