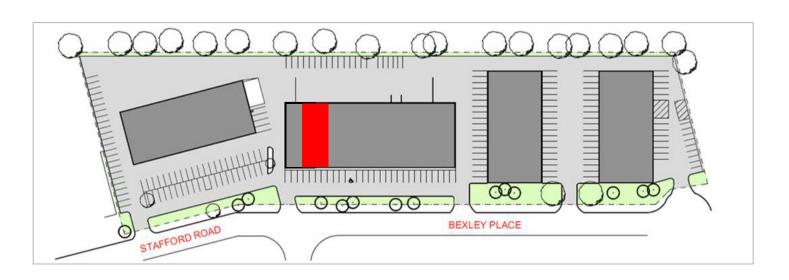

#### 6 BEXLEY PLACE Unit 105 – 3,150 SF

• Base Rent: \$18.00 per SF

• Front office/showroom area with the balance

as warehouse

Additional Rent: \$9.43 PSF (est 2025)

• 16' clear height

• 1 dock level loading door

#### **LOCATION**

Retail/Showroom exposure located adjacent to Stafford Power Centre in Bells Corners. At the intersection of Stafford Road and Bexley Place, in the Bells Corners community, this site is accessible from Highway 417