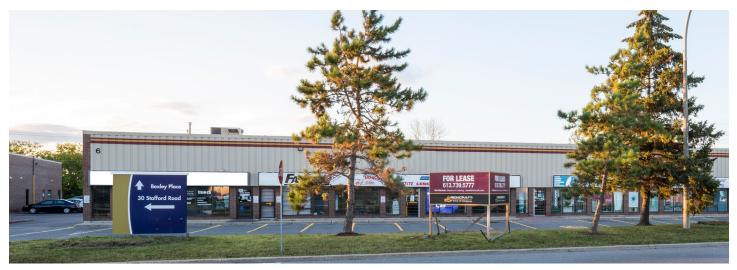

### 6 BEXLEY PLACE FLEX INDUSTRIAL / SHOWROOM

#### PROPERTY DESCRIPTION

This unit is ideal for client facing industrial uses. With signage exposure, ample parking and a dock level door, this functional space can appeal to many different uses.

### LOCATION

Retail/Showroom exposure located adjacent to Stafford Power Centre in Bells Corners. At the intersection of Stafford Road and Bexley Place, in the Bells Corners community, this site is accessible from Highway 417