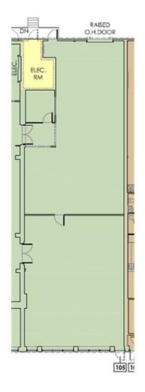

#### 6 BEXLEY PLACE Unit 105 – 3,150 SF

- Base Rent: \$18.00 PSF
- Front office/showroom area with the balance
- as warehouse
- Additional Rent: \$9.43 PSF (est 2025)
- 16' clear height
- 1 dock level loading door
- Available March 1, 2025