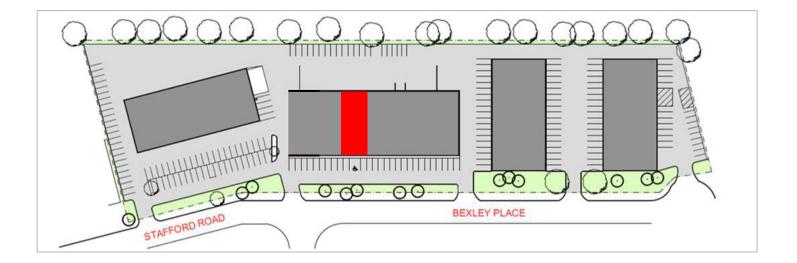

#### 6 BEXLEY PLACE Unit 105 – 3,150 SF

- Base Rent: \$18.00 PSF
- Front office/showroom area with the balance
- as warehouse
- Additional Rent: \$9.43 PSF (est 2025)
- 16' clear height
- 1 dock level loading door
- Available March 1, 2025

### LOCATION

Retail/Showroom exposure located adjacent to Stafford Power Centre in Bells Corners. At the intersection of Stafford Road and Bexley Place, in the Bells Corners community, this site is accessible from Highway 417