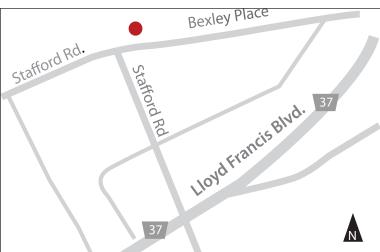

### LOCATION

Retail/Showroom exposure located adjacent to Stafford Power Centre in Bells Corners. At the intersection of Stafford Road and Bexley Place, in the Bells Corners community, this site is accessible from Highway 417