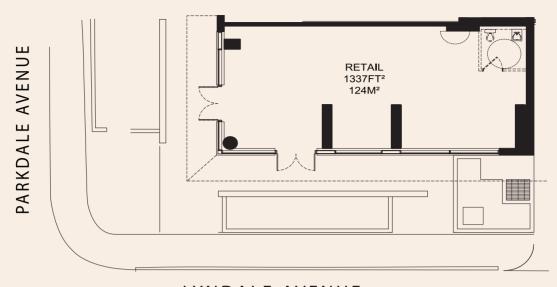

| Civic Address       | 163 Parkdale Ave.       |
|---------------------|-------------------------|
| Location            | Ottawa, Ontario         |
| Total Rentable Area | 1,337 sq.ft.            |
| Occupancy           | Available October 2024  |
| Base Rent           | Starting at \$36.00 PSF |
| Additional Rent     | \$21.00 PSF estimated   |

## PROPERTY FEATURES

The unit has two double door entrances on the corner of Parkdale and Lyndale with full height windows along the entire South and West Façade. With high ceiling heights throughout, there is potential to add a mezzanine for additional square footage.