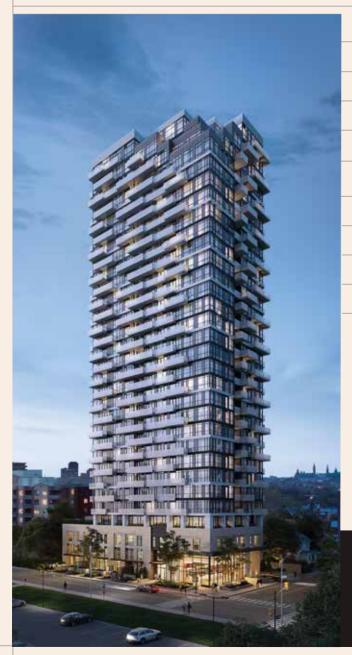

## 163 Parkdale

Located at the prominent corner of Parkdale and Lyndale, this prime retail space is available for lease in the Richcraft Collective Parkdale, a modern residential rental high-rise. The space offers excellent visibility with large windows, perfect for businesses looking to engage with the local community. Positioned near the Parkdale Market, it benefits from high foot traffic and easy access to downtown Ottawa and major transit routes.

- Across the street from a federal government employment hub (Tunneys Pasture) with infrastructure for up to 13,000 employees
- One block from Tunneys Pasture LRT Station
- Located along Wellington West with access to the Kichi Zibi Mikan (former Ottawa River Parkway)
- Located on a prominent corner of a 279 unit curated living residential tower