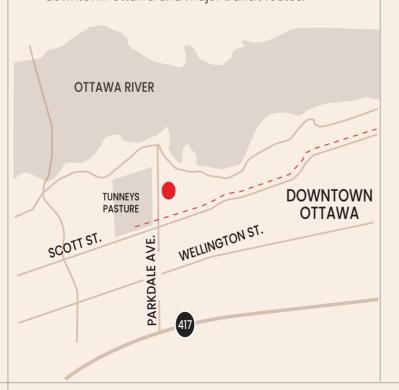

## 163 Parkdale

Located at the prominent corner of Parkdale and Lyndale, this prime retail space is available for lease in the Richcraft Collective Parkdale, a modern residential rental high-rise. The space offers excellent visibility with large windows, perfect for businesses looking to engage with the local community. Positioned near the Parkdale Market, it benefits from high foot traffic and easy access to downtown Ottawa and major transit routes.

- Across the street from a federal government employment hub (Tunneys Pasture) with infrastructure for up to 13,000 employees
- One block from Tunneys Pasture LRT Station
- Located along Wellington West with access to the Kichi Zibi Mikan (former Ottawa River Parkway)
- Located on a prominent corner of a 279 unit curated living residential tower