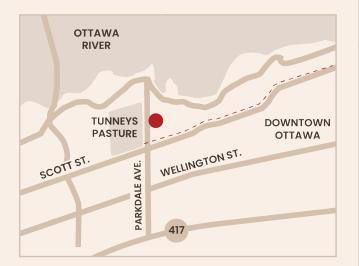

#### PROPERTY FEATURES

- Two double-door entrances on the corner of Parkdale and Lyndale
- Full height windows along the entire South and West Façade
- Potential to add a mezzanine for additional square footage
- Across the street from a federal government employment hub (Tunneys Pasture) with infrastructure for up to 13,000 employees
- One block from Tunneys Pasture LRT Station
- Located near Wellington West with access to the
- Kichi Zibi Mikan (former Ottawa River Parkway)
  Located in a prominent corner of a 279-unit curated living residential tower