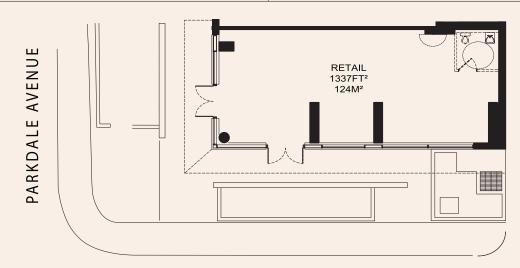

# 163 Parkdale

Located at the prominent corner of Parkdale and Lyndale, in Parkdale Collective, a modern residential rental high-rise in the heart of Mechanicsville.

| Civic Address       | 163 Parkdale Ave.       |  |
|---------------------|-------------------------|--|
| Location            | Ottawa, Ontario         |  |
| Total Rentable Area | 1,337 sq.ft.            |  |
| Occupancy           | Available immediately   |  |
| Base Rent           | Starting at \$36.00 PSF |  |
| Additional Rent     | \$21.00 PSF estimated   |  |
|                     |                         |  |