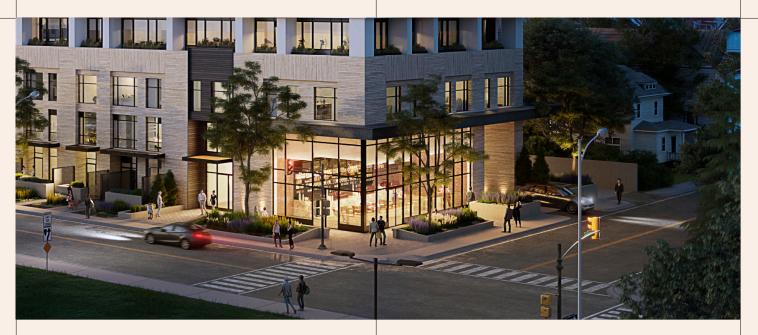

# 163 Parkdale

Located at the prominent corner of Parkdale and Lyndale, in Parkdale Collective, a modern residential rental high-rise in the heart of Mechanicsville.

| Civic Address       | 163 Parkdale Ave.       |  |
|---------------------|-------------------------|--|
| Location            | Ottawa, Ontario         |  |
| Total Rentable Area | 1,337 sq.ft.            |  |
| Occupancy           | Available immediately   |  |
| Base Rent           | Starting at \$36.00 PSF |  |
| Additional Rent     | \$21.00 PSF estimated   |  |
|                     |                         |  |

#### PROPERTY FEATURES

- Two double-door entrances on the corner of Parkdale and Lyndale
- Full height windows along the entire South and West Façade
- Potential to add a mezzanine for additional square footage
- Across the street from a federal government employment hub (Tunneys Pasture) with infrastructure for up to 13,000 employees
- One block from Tunneys Pasture LRT Station
- Located near Wellington West with access to the
- Kichi Zibi Mikan (former Ottawa River Parkway)
  Located in a prominent corner of a 279-unit curated living residential tower