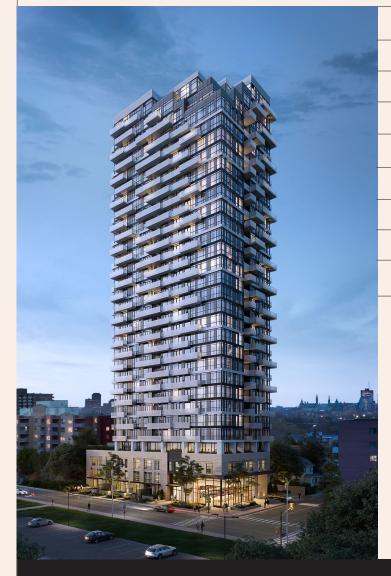

# 163 Parkdale

Located at the prominent corner of Parkdale and Lyndale, in Parkdale Collective, a modern residential rental high-rise in the heart of Mechanicsville.

| Civic Address       | 163 Parkdale Ave.       |  |
|---------------------|-------------------------|--|
| Location            | Ottawa, Ontario         |  |
| Total Rentable Area | 1,337 sq.ft.            |  |
| Occupancy           | Available immediately   |  |
| Base Rent           | Starting at \$36.00 PSF |  |
| Additional Rent     | \$21.00 PSF estimated   |  |
|                     |                         |  |

#### PROPERTY FEATURES

- Two double-door entrances on the corner of Parkdale and Lyndale
- Full height windows along the entire South and West Façade
- Potential to add a mezzanine for additional square footage
- Across the street from a federal government employment hub (Tunneys Pasture) with infrastructure for up to 13,000 employees
- One block from Tunneys Pasture LRT Station
- Located near Wellington West with access to the
- Kichi Zibi Mikan (former Ottawa River Parkway)
  Located in a prominent corner of a 279-unit curated living residential tower