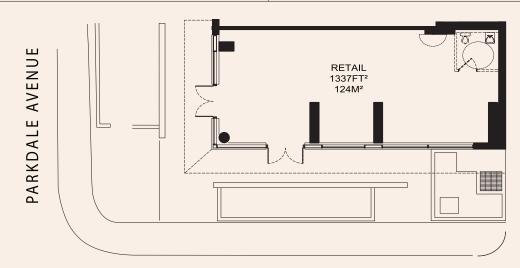

# 163 Parkdale

Retail/Commercial Space Available

Located at the prominent corner of Parkdale and Lyndale, in Parkdale Collective, a modern residential rental high-rise in the heart of Mechanicsville.

| Civic Address       | 163 Parkdale Ave.       |  |
|---------------------|-------------------------|--|
| Location            | Ottawa, Ontario         |  |
| Total Rentable Area | 1,337 sq.ft.            |  |
| Occupancy           | Available immediately   |  |
| Base Rent           | Starting at \$36.00 PSF |  |
| Additional Rent     | \$21.00 PSF estimated   |  |