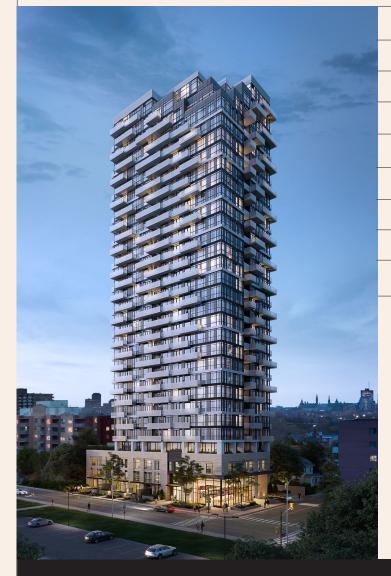

# 163 Parkdale

Retail/Commercial Space Available

Located at the prominent corner of Parkdale and Lyndale, in Parkdale Collective, a modern residential rental high-rise in the heart of Mechanicsville.

| Civic Address       | 163 Parkdale Ave.       |  |
|---------------------|-------------------------|--|
| Location            | Ottawa, Ontario         |  |
| Total Rentable Area | 1,337 sq.ft.            |  |
| Occupancy           | Available immediately   |  |
| Base Rent           | Starting at \$36.00 PSF |  |
| Additional Rent     | \$21.00 PSF estimated   |  |

#### PROPERTY FEATURES

- Two double-door entrances on the corner of
  Parkdale and Lyndale
- Interior access to lobby
- Full height windows along the entire South and West Façade
- Designated parking
- Potential to add a mezzanine for additional square footage
- Across the street from a Tunneys Pasture with infrastructure for up to 13,000 employees
- One block from Tunneys Pasture LRT Station
- Located near Wellington West with access to the Kichi Zibi Mikan (former Ottawa River Parkway)
- Located in a prominent corner of a 279-unit residential tower