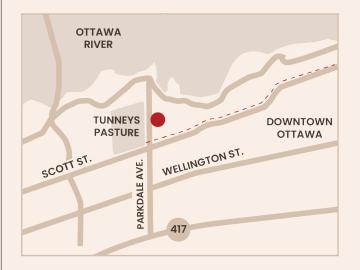

#### PROPERTY FEATURES

- Two double-door entrances on the corner of
  Parkdale and Lyndale
- Interior access to lobby
- Full height windows along the entire South and West Façade
- Designated parking
- Potential to add a mezzanine for additional square footage
- Across the street from a Tunneys Pasture with infrastructure for up to 13,000 employees
- One block from Tunneys Pasture LRT Station
- Located near Wellington West with access to the Kichi Zibi Mikan (former Ottawa River Parkway)
- Located in a prominent corner of a 279-unit residential tower