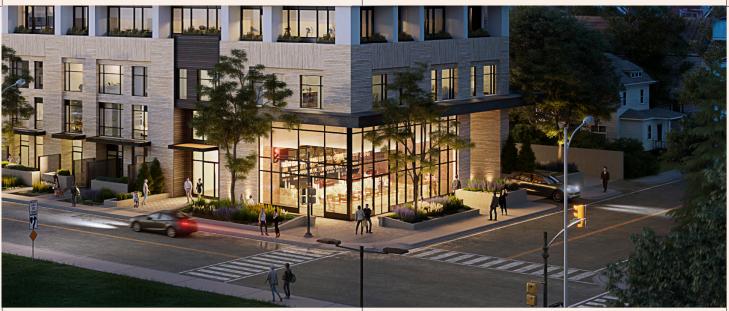

# 163 Parkdale

Retail/Commercial Space Available

Located at the prominent corner of Parkdale and Lyndale, in Parkdale Collective, a modern residential rental high-rise in the heart of Mechanicsville.

| Civic Address       | 163 Parkdale Ave.       |  |
|---------------------|-------------------------|--|
| Location            | Ottawa, Ontario         |  |
| Total Rentable Area | 1,337 sq.ft.            |  |
| Occupancy           | Available immediately   |  |
| Base Rent           | Starting at \$36.00 PSF |  |
| Additional Rent     | \$21.00 PSF estimated   |  |

#### PROPERTY FEATURES

- Two double-door entrances on the corner of
  Parkdale and Lyndale
- Interior access to lobby
- Full height windows along the entire South and West Façade
- Designated parking
- Potential to add a mezzanine for additional square footage
- Across the street from a Tunneys Pasture with infrastructure for up to 13,000 employees
- One block from Tunneys Pasture LRT Station
- Located near Wellington West with access to the Kichi Zibi Mikan (former Ottawa River Parkway)
- Located in a prominent corner of a 279-unit residential tower