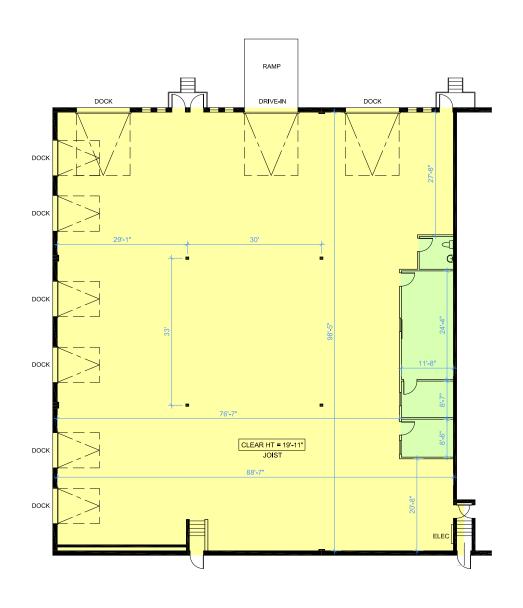

#### WAREHOUSE SPACE 2750 Sheffield Road, Unit 125

- · End cap with loading along two sides
- 9,051 SF with 2 dock doors and 1 drive-in door
- 6 additional dock level 5' X 8' doors accessible for smaller storage vehicles
- · Rental Rate: \$16.00 PSF
- Operating Costs: \$7.91 PSF (2024)
  Includes hydro, water and gas
- Approximately 500 SF of office with the balance as open warehouse
- 19 ft ceiling height
- Pylon signage available
- Available immediately