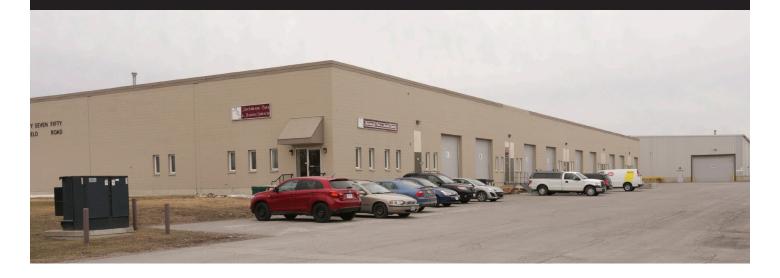

#### PROPERTY DESCRIPTION

The premises consist of three improved single-storey multi-tenant industrial warehouse buildings totalling 220,000 SF.

#### WAREHOUSE SPACE 2750 Sheffield Road, Unit 125

- · End cap with loading along two sides
- 9,051 SF with 2 dock doors and 1 drive-in door
- 6 additional dock level 5' X 8' doors accessible for smaller storage vehicles
- · Rental Rate: \$16.00 PSF
- Operating Costs: \$7.91 PSF (2024)
  Includes hydro, water and gas
- Approximately 500 SF of office with the balance as open warehouse
- 19 ft ceiling height
- Pylon signage available
- Available immediately