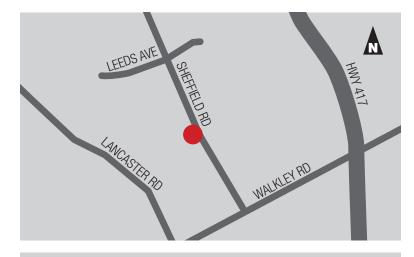

#### **LOCATION**

2750 Sheffield Road is located within Sheffield Industrial Park, which is bound by Innes Road to the north, Highway 417 to the east, Walkley Road to the south and Russel Road and St. Laurent Boulevard to the west.