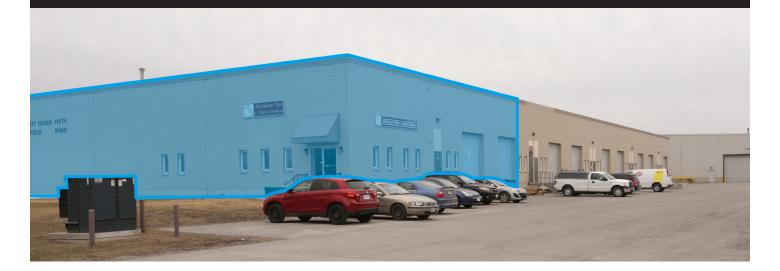

## WAREHOUSE SPACE 2750 Sheffield Road, Unit 1

- 6,015 SF
- Rental Rate: \$16.00 PSF
- Additional Rent: \$8.76 PSF (est 2025) Inclusive of utilities
- End cap with frontage facing Sheffield Road
- Approximately 1,000 SF of built out office / showroom space with the balance as open warehouse space
- 1 dock door
- 19 ft ceiling height
- Pylon signage available
- Available March 1, 2025

#### **LOCATION**

2750 Sheffield Road is located within Sheffield Industrial Park, which is bound by Innes Road to the north, Highway 417 to the east, Walkley Road to the south and Russel Road and St. Laurent Boulevard to the west.