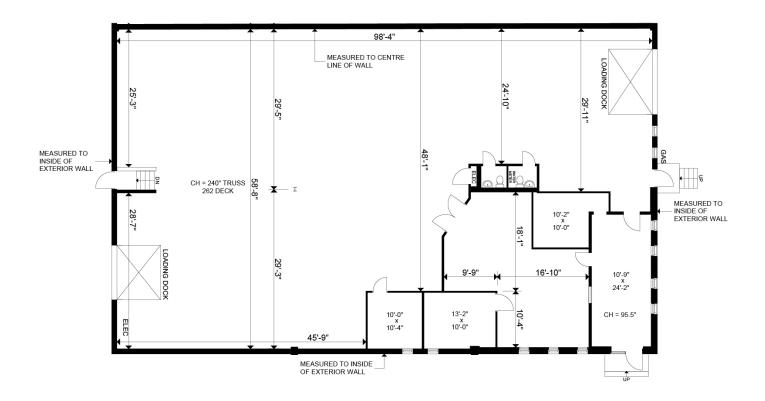

## WAREHOUSE SPACE 2750 Sheffield Road, Unit 1

- 6,015 SF
- Rental Rate: \$16.00 PSF
- Additional Rent: \$8.76 PSF (est 2025) Inclusive of utilities
- End cap with frontage facing Sheffield Road
- Approximately 1,000 SF of built out office / showroom space with the balance as open warehouse space
- 1 dock door
- 19 ft ceiling height
- Pylon signage available
- Available March 1, 2025