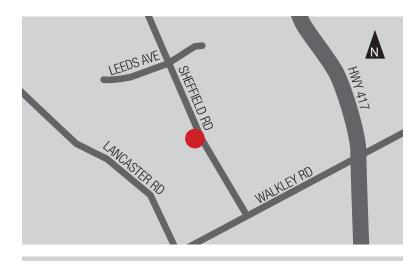

#### **LOCATION**

2750 Sheffield Road is located within Sheffield Industrial Park, which is bound by Innes Road to the north, Highway 417 to the east, Walkley Road to the south and Russel Road and St. Laurent Boulevard to the west.