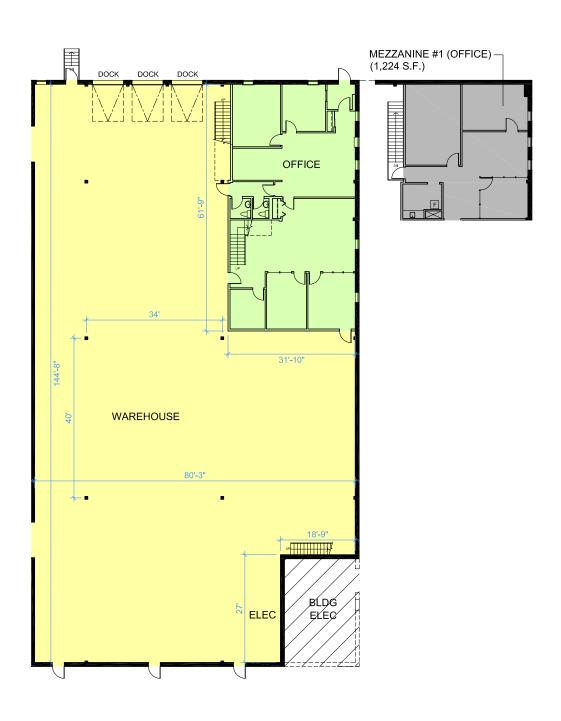

## WAREHOUSE SPACE 2762A Sheffield Road

- Fronting on Sheffield Road
- 12,650 SF with 3 docks door
- · Rental Rate: \$15.50 PSF
- Operating Costs: \$7.28 PSF (2024)
- Approximately 3,000 SF of office with the balance as open warehouse
- 24 ft ceiling height
- Pylon signage available
- Available immediately