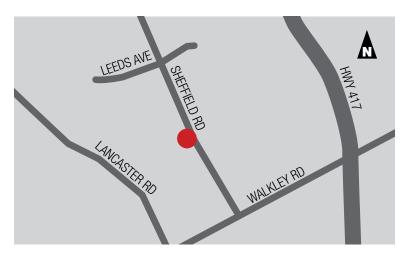

#### **LOCATION**

2762A Road is located within Sheffield Industrial Park, which is bound by Innes Road to the north, Highway 417 to the east, Walkley Road to the south and Russel Road and St. Laurent Boulevard to the west.