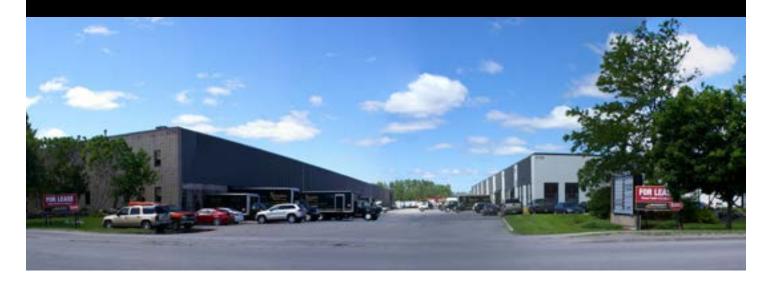

#### PROPERTY DESCRIPTION

The premises consist of two improved singlestorey multi-tenant industrial warehouse buildings totalling 160,000 SF.

## WAREHOUSE SPACE 2762A Sheffield Road

- Fronting on Sheffield Road
- 12,650 SF with 3 docks door
- · Rental Rate: \$15.50 PSF
- Operating Costs: \$7.28 PSF (2024)
- Approximately 3,000 SF of office with the balance as open warehouse
- 24 ft ceiling height
- Pylon signage available
- Available immediately