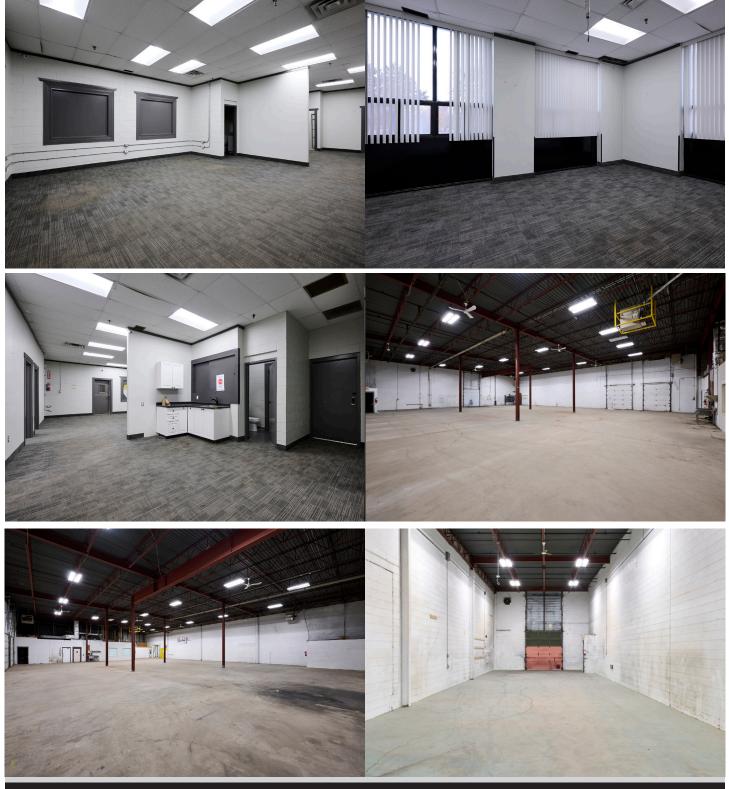

#### FLEX WAREHOUSE Unit 2760, Bay 5-6

- Bay 5-6: 6,552 SF
- Rental Rate: \$15.50 PSF
- Additional Rent: \$8.27 PSF (2024 estimate)
- 2 dock doors
- 1,000 SF of office with the balance as open warehouse space
- 18 ft ceiling height
- Building Signage Opportunity
- Available Immediately