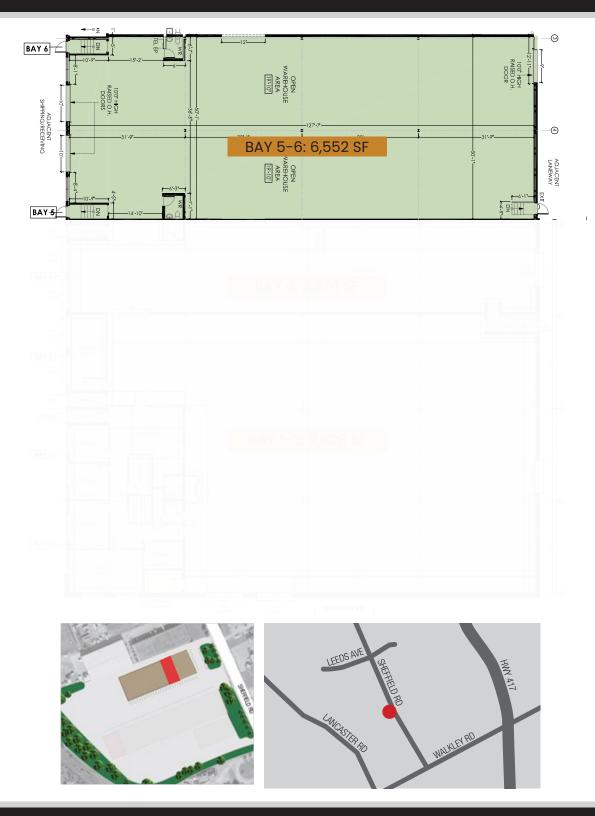

#### FLEX WAREHOUSE Unit 2760, Bay 5-6

- Bay 5-6: 6,552 SF
- Rental Rate: \$15.50 PSF
- Additional Rent: \$8.27 PSF (2024 estimate)
- 2 dock doors
- 1,000 SF of office with the balance as open warehouse space
- 18 ft ceiling height
- Building Signage Opportunity
- Available Immediately