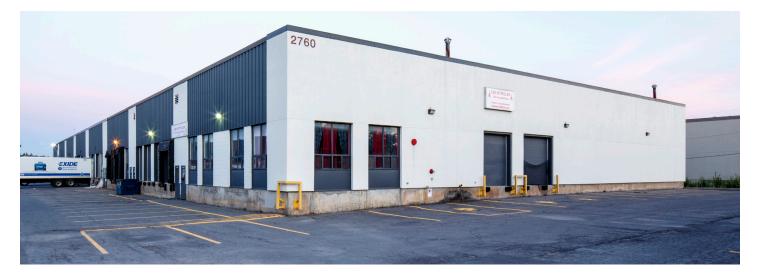

### 2760 SHEFFIELD ROAD BAY 5-6

#### PROPERTY DESCRIPTION

The premises consist of two improved singlestorey multi-tenant industrial warehouse buildings totalling 160,000 SF.