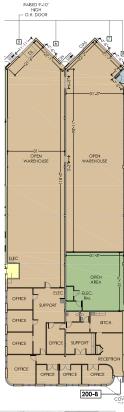

#### PROPERTY DESCRIPTION

This property ideal flex space allowing for a mix of office, industrial, and showroom use. The available unit is currently 20% office with the balance as an open warehouse. The property has 18' ceiling heights and 4 existing dock doors.

#### INDUSTRIAL FLEX SPACE UNIT 200B – 10,424 SF

- Base Rent: \$15.00 per SF
- Additional Rent: \$8.56 per SF (est 2025)

#### includes water

- 4 docks doors (with 1 dock that can accommodate 53' trailer)
- · 18' ceiling height
- Building signage opportunity
- 12 parking spaces
- Available immediately