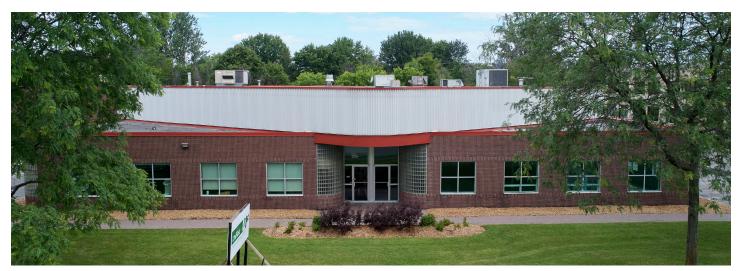

#### PROPERTY DESCRIPTION

This property ideal flex space allowing for a mix of office, industrial, and showroom use. The available unit is currently 20% office with the balance as an open warehouse. The property has 18' ceiling heights and 4 existing dock doors.

#### **LOCATION**

200 Terrence Matthews Crescent is located on the north side of Terrence Matthews Cres., in the Kanata South Business Park. The Kanata South Business Park is situated at the south western edge of Kanata. It's comprised of some 180 acres of serviced land primarily zoned light industrial. Improvements typically comprise light industrial and office uses.