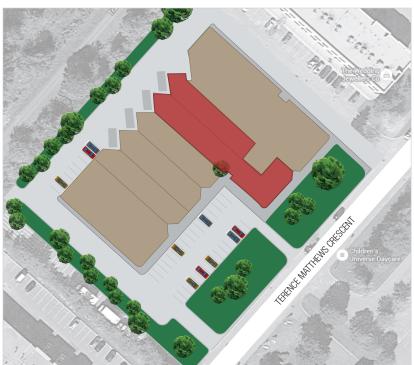

#### includes water

- 4 docks doors (with 1 dock that can accommodate 53' trailer)
- · 18' ceiling height
- Building signage opportunity
- 12 parking spaces
- Available immediately

#### **LOCATION**

200 Terrence Matthews Crescent is located on the north side of Terrence Matthews Cres., in the Kanata South Business Park. The Kanata South Business Park is situated at the south western edge of Kanata. It's comprised of some 180 acres of serviced land primarily zoned light industrial. Improvements typically comprise light industrial and office uses.