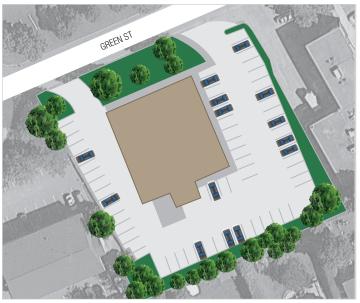

#### **LOCATION**

10 Green Street is located off of Larkin Drive, one turn south of Greenbank Road and Fallowfield Road. The building's tenants include variety of medical and office uses.