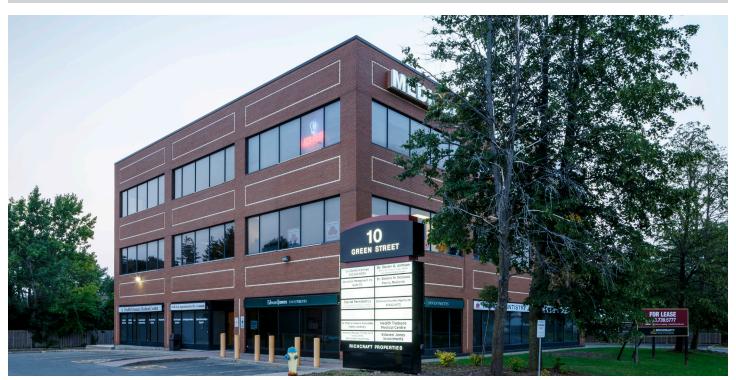

#### **PROPERTY DESCRIPTION**

The medical building features small floor plates ideal for professionals and underground parking in addition to ample surface parking.

This corner unit allows for an abundance of natural light.

#### **LOCATION**

10 Green Street is located off of Larkin Drive, one turn south of Greenbank Road and Fallowfield Road. The building's tenants include variety of medical and office uses.