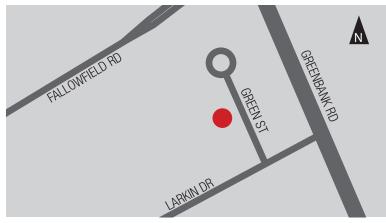

#### **LOCATION**

10 Green Street is located off of Larkin Drive, one turn south of Greenbank Road and Fallowfield Road. The building's tenants include variety of medical and office uses.