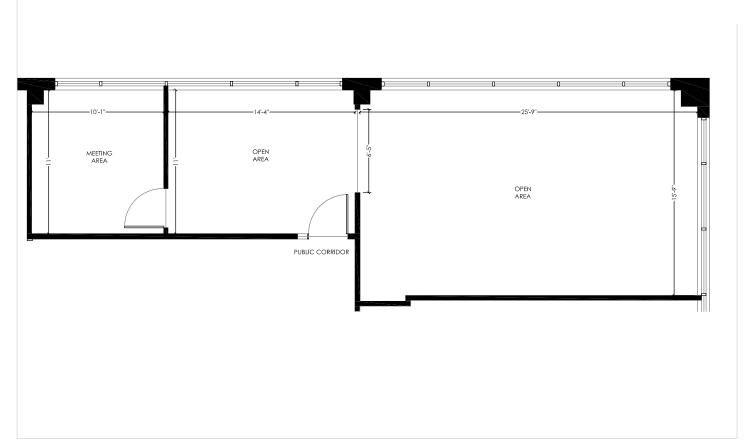

#### OFFICE Suite 303 - 840 SF

- Rental Rate: \$15 per SF
- Operating Costs: \$23.69 per SF (est 2025) Includes water, hydro and cleaning
- Bright, open concept space
- Pylon signage available
- Ample surface parking available
- Available immediately