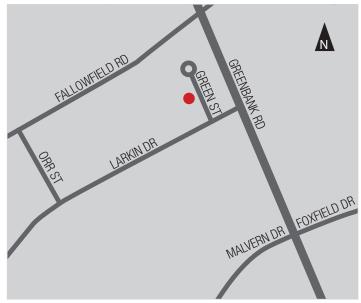

#### **LOCATION**

10 Green Street is located off of Larkin Drive, one turn south of Greenbank Road and Fallowfield Road. The building's tenants include variety of medical and office uses.