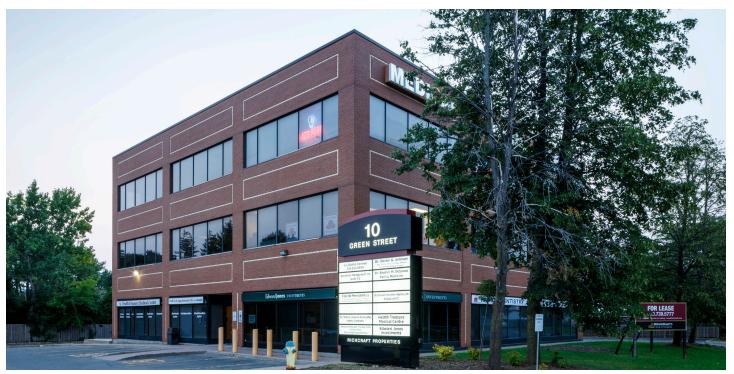

#### PROPERTY DESCRIPTION

The medical building features small floor plates ideal for professionals and underground parking in addition to ample surface parking. This corner unit allows for an abundance of natural light.

### LOCATION

10 Green Street is located off of Larkin Drive, one turn south of Greenbank Road and Fallowfield Road. The building's tenants include variety of medical and office uses.