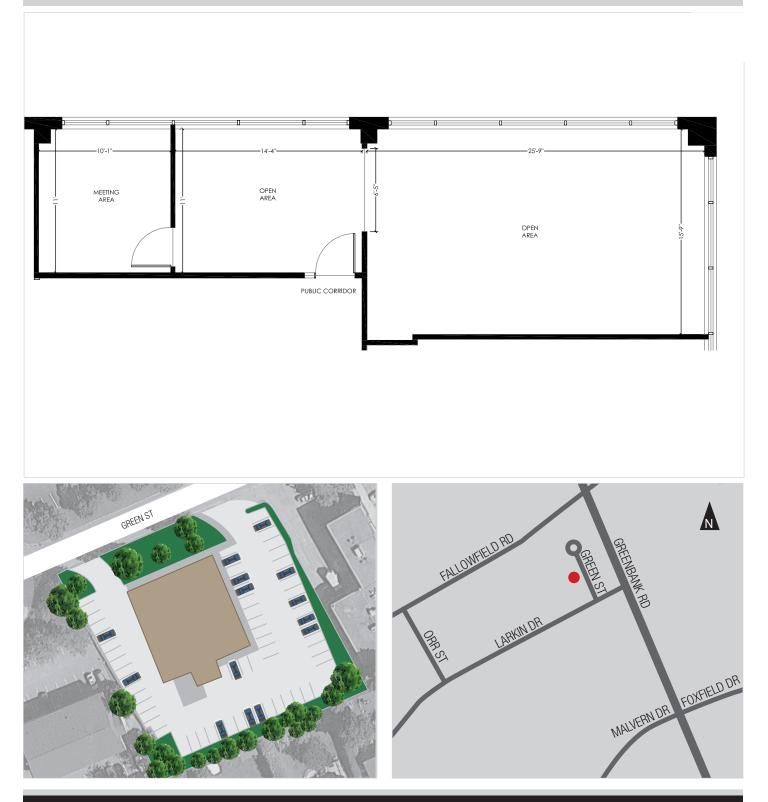

#### OFFICE Suite 303 - 840 SF

- Rental Rate: \$15 per SF
- Operating Costs: \$23.69 per SF (est 2025) Includes water, hydro and cleaning
- Bright, open concept space
- Pylon signage available
- Ample surface parking available
- Available immediately