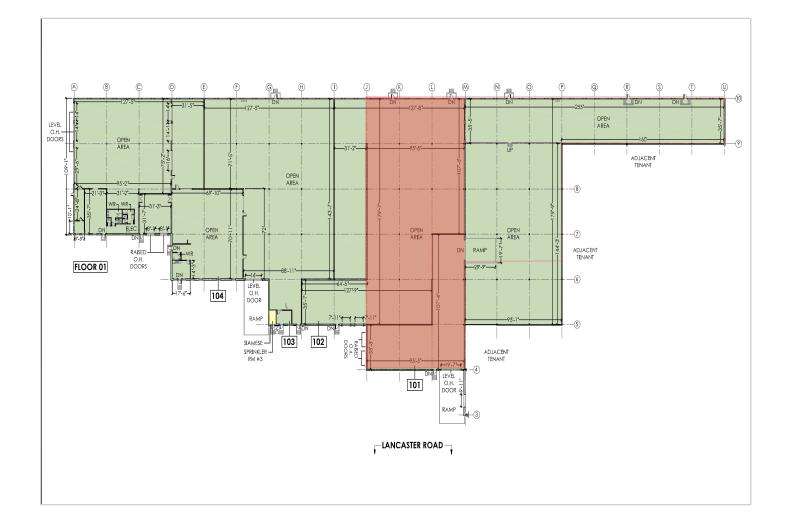

#### Warehouse Unit 2

- This is for lease, not sublease
- 21,000 SF
- Base Rent: \$13.50 PSF
- Additional Rent: \$6.73 PSF (est 2025)
- Open bay warehouse space
- 2 dock doors and 1 20"x 20" drive-in door
- 24' ceiling height
- 600 volt 200 amp service
- Building signage available
- Available June 1, 2025