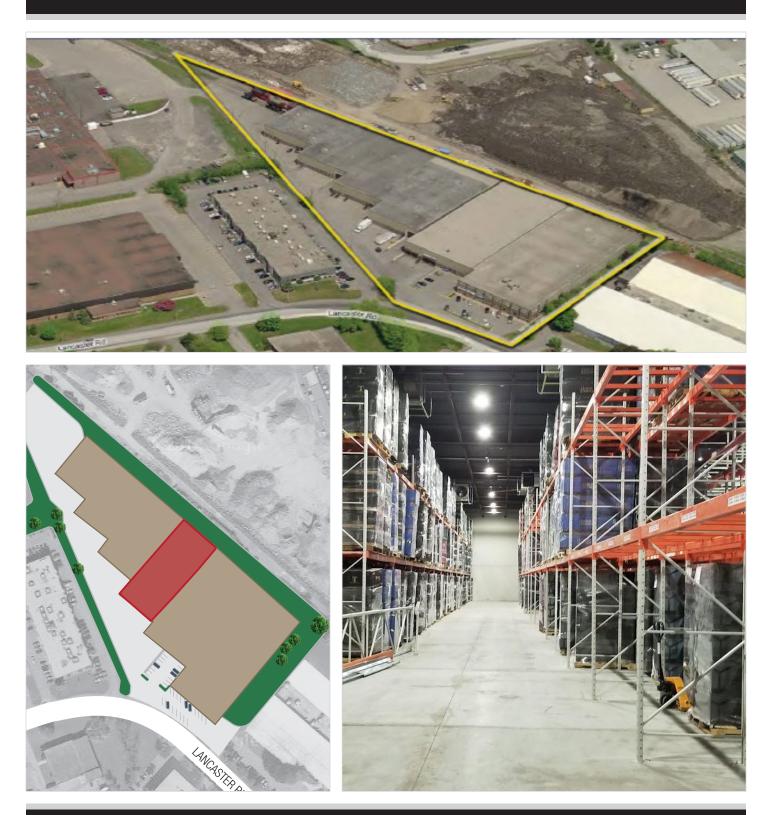

### PROPERTY DESCRIPTION

2495 Lancaster is an industrial warehouse featuring 24' ceiling heights and column spacing of 32' X 35.' The unit has 2 dock doors, 1 drive in door and a new roof that was installed in 2017. Ideal for dry good storage use with limited parking requirement.

#### Warehouse Unit 2

- This is for lease, not sublease
- 21,000 SF
- Base Rent: \$13.50 PSF
- Additional Rent: \$6.73 PSF (est 2025)
- Open bay warehouse space
- 2 dock doors and 1 20"x 20" drive-in door
- 24' ceiling height
- 600 volt 200 amp service
- Building signage available
- Available June 1, 2025