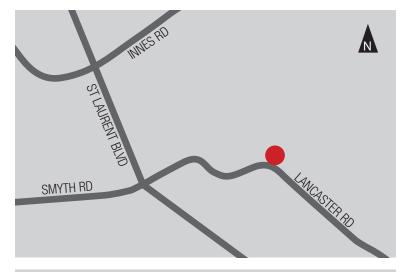

### LOCATION

2495 Lancaster Road is located on the north side of Lancaster Road, in the Lancaster-Sheffield Industrial Park which forms part of the broader Ottawa East Industrial Area. The Sheffield Industrial Park is bound by Innes Road to the north, Highway #417 to the east, Walkley Road to the south and Russell Road and St. Laurent Boulevard to the west. The Park is centrally located and benefits from ready accessibility. It is some seven kilometres east of Ottawa's downtown core and is located just to the south and east of Highway #417.