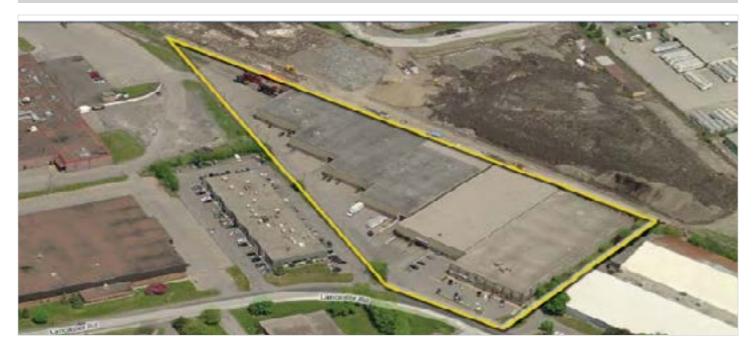

#### PROPERTY DESCRIPTION

2495 Lancaster is an industrial warehouse featuring 24' ceiling heights and column spacing of 32' X 35.' The unit has 2 dock doors, 1 drive in door and a new roof that was installed in 2017. Ideal for dry good storage use with limited parking requirement.

#### **LOCATION**

2495 Lancaster Road is located on the north side of Lancaster Road, in the Lancaster-Sheffield Industrial Park which forms part of the broader Ottawa East Industrial Area. The Sheffield Industrial Park is bound by Innes Road to the north, Highway #417 to the east, Walkley Road to the south and Russell Road and St. Laurent Boulevard to the west. The Park is centrally located and benefits from ready accessibility. It is some seven kilometres east of Ottawa's downtown core and is located just to the south and east of Highway #417.