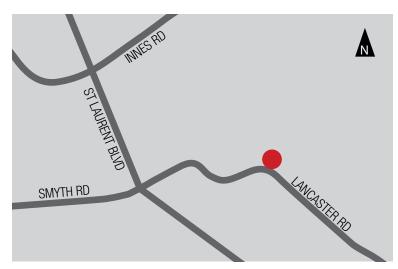

#### **LOCATION**

2495 Lancaster Road is located on the north side of Lancaster Road, in the Lancaster-Sheffield Industrial Park which forms part of the broader Ottawa East Industrial Area. The Sheffield Industrial Park is bound by Innes Road to the north, Highway #417 to the east, Walkley Road to the south and Russell Road and St. Laurent Boulevard to the west. The Park is centrally located and benefits from ready accessibility. It is some seven kilometres east of Ottawa's downtown core and is located just to the south and east of Highway #417.