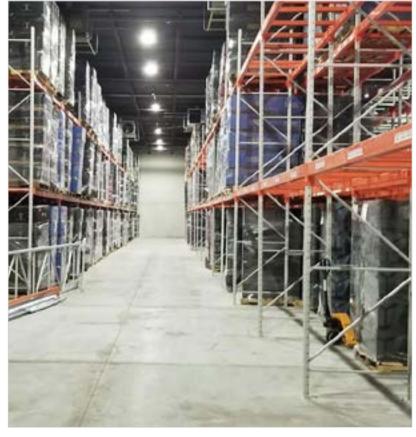

#### PROPERTY DESCRIPTION

2495 Lancaster is an industrial warehouse featuring 24' ceiling heights and column spacing of 32' X 35.' The unit has 2 dock doors, 1 drive in door and a new roof that was installed in 2017. Ideal for dry good storage use with limited parking requirement.

## Warehouse Unit 2

- This is for lease, not sublease
- 21,000 SF
- Base Rent: \$13.50 PSF
- Additional Rent: \$6.27 PSF (est 2025)
- Open bay warehouse space
- 2 dock doors and 1 20"x 20" drive-in door
- 24' ceiling height
- 600 volt 200 amp service
- Building signage available
- Available June 1, 2025