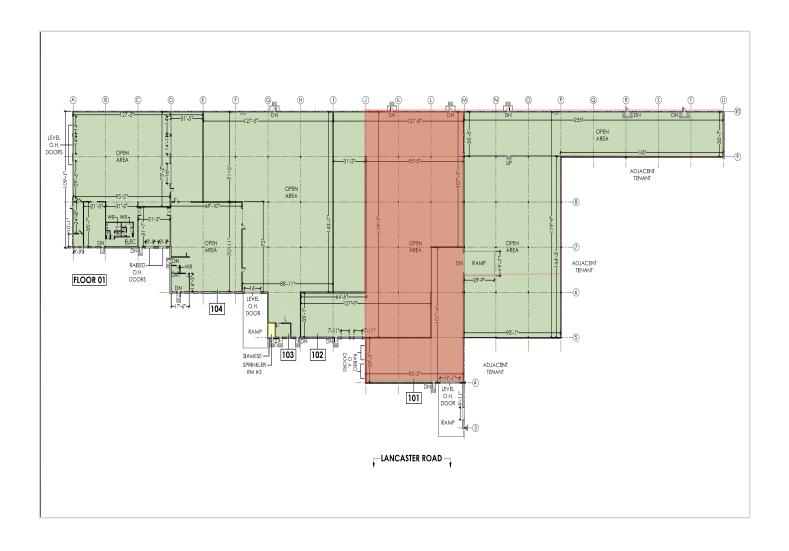

## Warehouse Unit 2

- This is for lease, not sublease
- 21,000 SF
- Base Rent: \$13.50 PSF
- Additional Rent: \$6.27 PSF (est 2025)
- Open bay warehouse space
- 2 dock doors and 1 20"x 20" drive-in door
- 24' ceiling height
- 600 volt 200 amp service
- Building signage available
- Available June 1, 2025