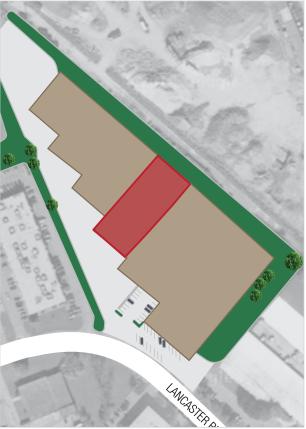

#### PROPERTY DESCRIPTION

2495 Lancaster is an industrial warehouse featuring 24' ceiling heights and column spacing of 32' X 35.' The unit has 2 dock doors, 1 drive in door and a new roof that was installed in 2017. Ideal for dry good storage use with limited parking requirement.

#### **LOCATION**

2495 Lancaster Road is located on the north side of Lancaster Road, in the Lancaster-Sheffield Industrial Park which forms part of the broader Ottawa East Industrial Area. The Sheffield Industrial Park is bound by Innes Road to the north, Highway #417 to the east, Walkley Road to the south and Russell Road and St. Laurent Boulevard to the west. The Park is centrally located and benefits from ready accessibility. It is some seven kilometres east of Ottawa's downtown core and is located just to the south and east of Highway #417.