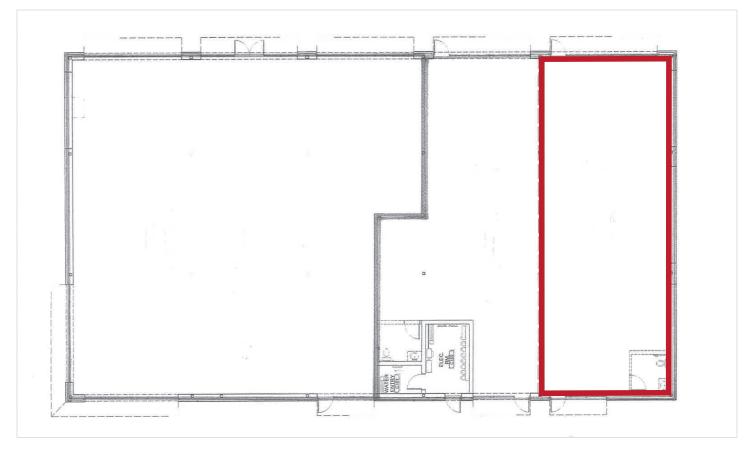

#### RETAIL Unit 7 - 1,919 SF

- Rental Rate: \$24 PSF
- Operating Costs: \$18.25 PSF (est 2024) Inclusive of waste and water.
- Existing recent buildout is inclusive of hood vent
- Pylon and storefront signage available
- Available January 1, 2025
- Ample Parking