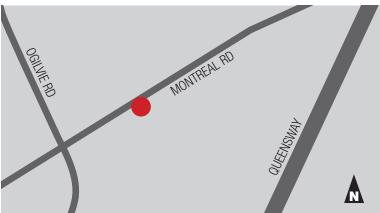

#### LOCATION

Sinclair Plaza, built in 2010, is located in Ottawa's east end on the south side of Montreal Road between Ogilvie Road and Highway 174. This busy corridor, just blocks from Canotek Industrial Park, is easily accessed through public transportation. The site is surrounded by dense residential and retail uses.