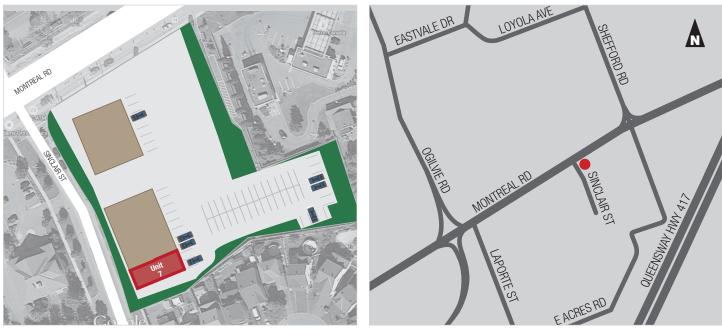

#### PROPERTY DESCRIPTION

Join us at Sinclair Plaza. With a ceiling height of 16 feet and highly visible signage opportunities, this site is ideal for a variety of retail service and medical uses.

#### RETAIL Unit 7 - 1,919 SF

- Rental Rate: \$24 PSF
- Operating Costs: \$18.25 PSF (est 2024) Inclusive of waste and water.
- Existing recent buildout is inclusive of hood vent
- Pylon and storefront signage available
- Available January 1, 2025
- Ample Parking

#### LOCATION

Sinclair Plaza, built in 2010, is located in Ottawa's east end on the south side of Montreal Road between Ogilvie Road and Highway 174. This busy corridor, just blocks from Canotek Industrial Park, is easily accessed through public transportation. The site is surrounded by dense residential and retail uses.