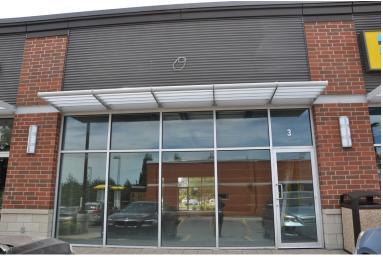

#### RETAIL Unit 7 - 1,919 SF

- Rental Rate: \$24 PSF
- Operating Costs: \$18.25 PSF (est 2024) Inclusive of waste and water.
- Existing recent buildout is inclusive of hood vent
- Pylon and storefront signage available
- Available January 1, 2025
- Ample Parking