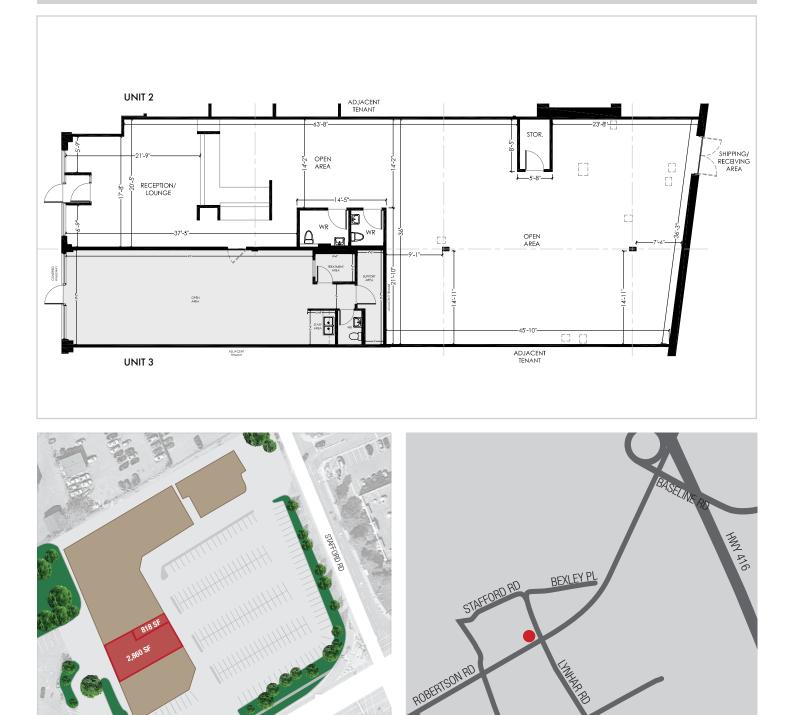

#### RETAIL Unit 2 - 2,860 SF to 3,660SF available

- Rental Rates: \$18.00 PSF
- Operating Cost: \$16.05 PSF
- Visibility to highly trafficked corner of Robertson Road and Stafford Road
- 12 ft ceiling height
- Storefront signage available
- Ample parking on site
- Available Immediately

This retail plaza located within the core of Bell's Corners retail corridor at the corner of Robertson Road and Stafford Road. Anchored by National Bank, Giant Tiger and East Side Marios, this plaza has visibility to Robertson Road. The property is easily access by public transit and has ample parking on site.