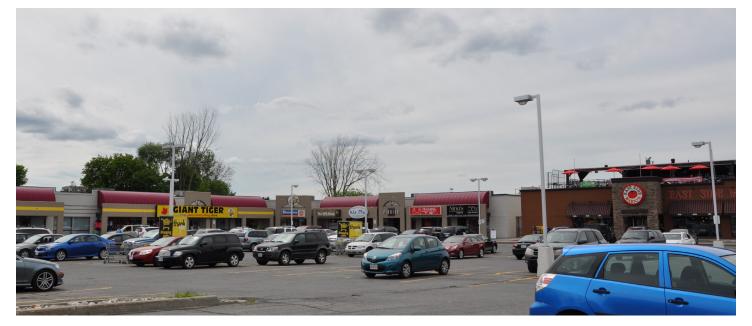

### STAFFORD PLAZA 1861 ROBERTSON ROAD UNIT 2 RETAIL

PROPERTY DESCRIPTION

Join National Bank, Giant Tigerand East Side Marios at Stafford Plaza.

This retail plaza located within the core of Bell's Corners retail corridor at the corner of Robertson Road and Stafford Road. Anchored by National Bank, Giant Tiger and East Side Marios, this plaza has visibility to Robertson Road. The property is easily access by public transit and has ample parking on site.